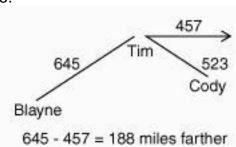

## Daily Dilemma #7: Answer Key

- 1. In 1692 the tree had been planted 1692 1620 = 72 years. So the tree was 72 + 7 = 79 years old.
- 2. There are about 13 6 = 78 buildings altogether.
  46 buildings are shown so 78 − 46 = 32 hidden buildings.

3.

| Time (in minutes)            | 1 | 2 | 3  | 4  | 5  | 6  | 7  |
|------------------------------|---|---|----|----|----|----|----|
| Bryan's height before Ronnie | 5 | 8 | 11 | 14 | 17 | 20 | 23 |
| Bryan's height after Ronnie  | 3 | 6 | 9  | 12 | 15 | 18 | 21 |

During the 6<sup>th</sup> minute, Bryan reaches the top of the tree before Ronnie pulls him down.

4. A and D are Binkies assuming the criteria requires a closed curve with as many circles inside as outside.

5.