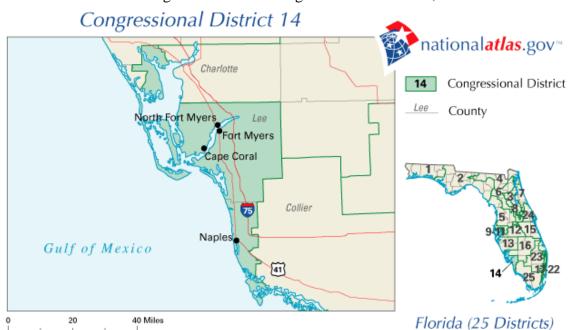

107th Congress - Florida's Congressional District 14, 2001

Source: Florida Center For Instructional Technology

- 1. Use the given scale to calculate the distance from For Myers to Naples via US41. Justify your answer.
- 2. Convert the distance to found in problem number 1 to kilometers. Justify your answer.